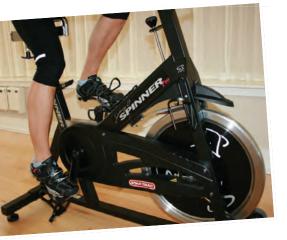

Spa 👁 Fitness

The Sports Barn is home to an 8,000 square foot state of the art Fitness Center and Spa. The Fitness Center features a full circuit of strength training equipment, free weights and cardio machines. A team of top fitness professionals offer one on one personal training as well as lead group classes, such as yoga, Pilates, spinning and aerobics.