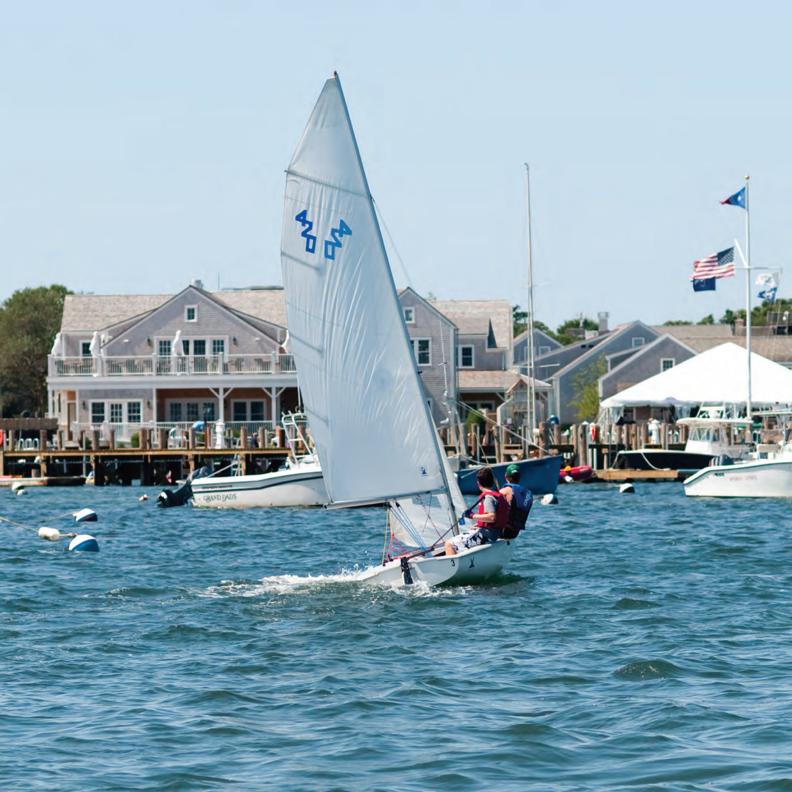

Waterfront Activities

The Jobson Sailing Center, adjacent to the Clubhouse, is the hub for our sailing program. Our fleet of boats includes Optimists, Beetle Cats, Lasers, Sunfish, Club 420's and Rhodes 19's and are available to members of all levels to use and enjoy. The Club offers sailing instruction and an incredible array of sailing programs for beginner to advanced children and adults. The Jobson Sailing Center also features a Snack Bar for quick refreshments.