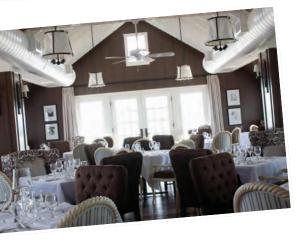

The Clubhouse

Carefree and elegant, the Clubhouse offers social and dining options to Members of all ages. Located on the first floor, the Grill Room spills out onto covered decks for al fresco dining. It offers casual fare for lunch and dinner in a relaxed atmosphere. The Dining Room, located on the second floor of the Clubhouse, offers a sophisticated menu and an unparalleled waterfront dining experience with moonlit views of the harbor, the creeks, and the Brant Point Lighthouse.