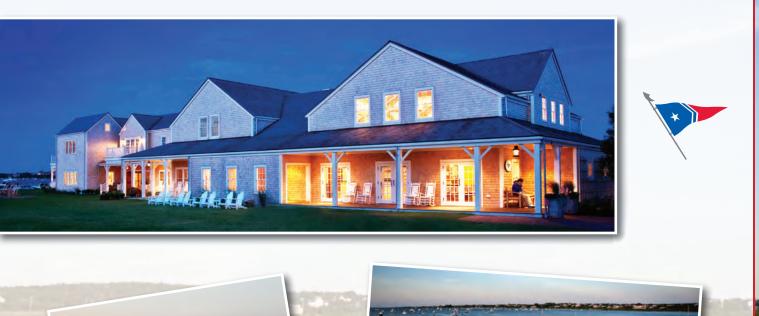

The Clubhouse

Carefree and elegant, the Clubhouse offers social and dining options to Members of all ages. Located on the first floor, the Grill Room spills out onto covered decks for al fresco dining. It offers casual fare for lunch and dinner in a relaxed atmosphere. The Dining Room, located on the second floor of the Clubhouse, offers a sophisticated menu and an unparalleled waterfront dining experience with moonlit views of the harbor, the creeks, and the Brant Point Lighthouse.

The Clubhouse was also designed with several beautifully appointed meeting rooms that are well suited for smaller cocktail parties, social events, bridge club or other meetings. The Great Room, a one and a half story antique post and beam structure, is ideal for large Club functions such as lectures and the Club's Annual Party. The space is also the perfect backdrop for a storybook Nantucket wedding.