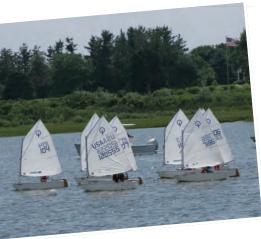

Waterfront Activities

The Jobson Sailing Center, adjacent to the Clubhouse, is the hub for our sailing program. Our fleet of boats includes Optimists, Beetle Cats, Lasers, Sunfish, Club 420's and Rhodes 19's and are available to members of all levels to use and enjoy. The Club offers sailing instruction and an incredible array of sailing programs for beginner to advanced children and adults. The Jobson Sailing Center also features a Snack Bar for quick refreshments.