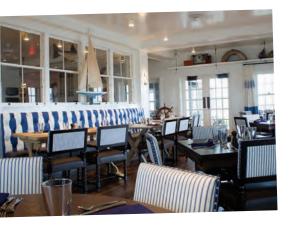

The Clubhouse

Carefree and elegant, the Clubhouse offers social and dining options to Members of all ages. Located on the first floor, the Grill Room spills out onto covered decks for al fresco dining. It offers casual fare for lunch and dinner in a relaxed atmosphere. The Dining Room, located on the second floor of the Clubhouse, offers a sophisticated menu and an unparalleled waterfront dining experience with moonlit views of the harbor, the creeks, and the Brant Point Lighthouse.